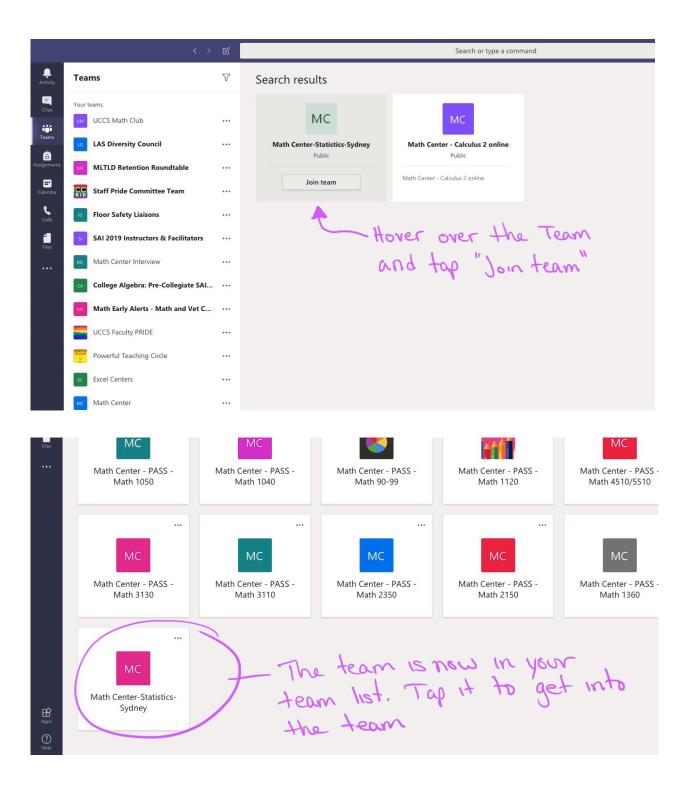

Once you've logged in to Microsoft Teams, you need to search for the Tutor or PASS team. Your teams will be organized as a list or grid. The join or create button is located ...

In List View: