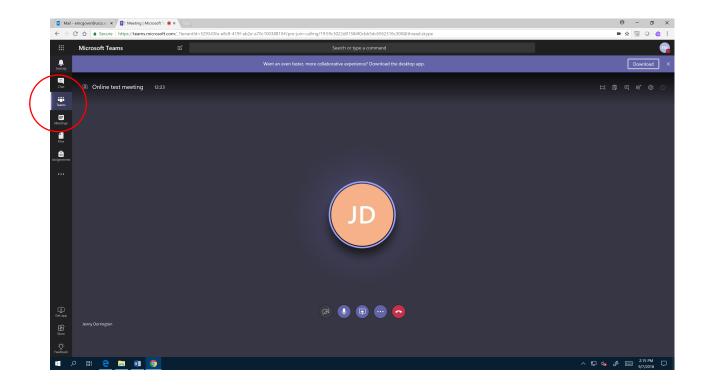

Choose your audio and video settings, then click Join Now.

Finally, on the left-hand side of the screen, click on the Teams icon to go back to the conversation.

Now you are in the conversation. In the message box, type a message to let the tutor/PASS leader know you're there, and tell him/her your name.