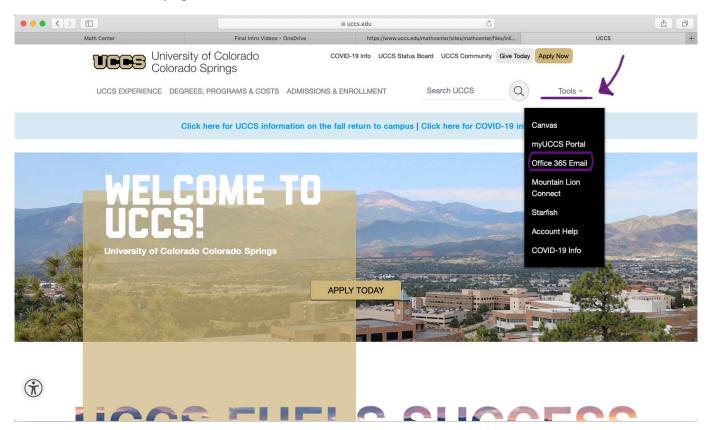

## Important: use a browser other than Internet Explorer.

From the UCCS homepage, select tools and then Office 365 Email

Select the Apps button (top left) and the list of apps will appear. Select Teams. You can also download and use the app for a better experience.