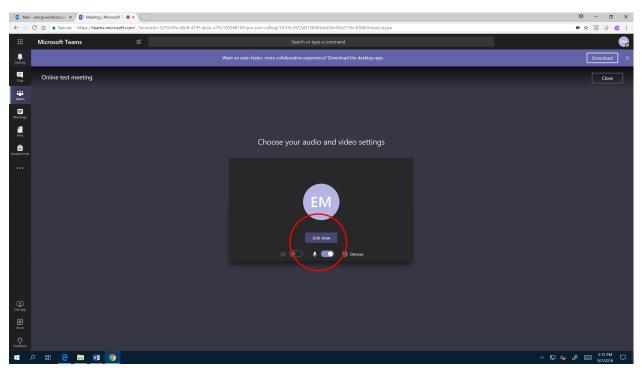

Choose your audio and video settings, then click Join Now.

Finally, on the left-hand side of the screen, click on the Teams icon to go back to the conversation.

Now you are in the conversation. In the message box, type a message to let the tutor/PASS leader know you're there, and tell him/her your name.