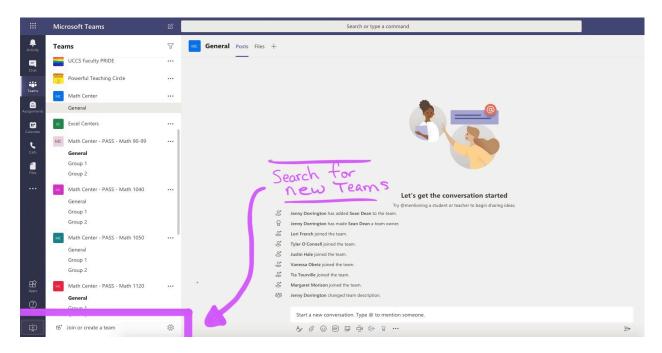

Once you've logged in to Microsoft Teams, you need to search for the Tutor or PASS team. Your teams will be organized as a list or grid. The join or create button is located ...

In List View: