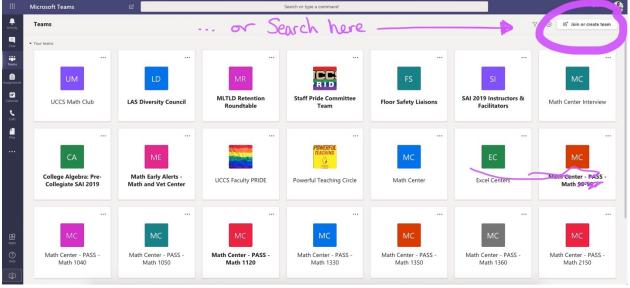

Once you've logged in to Microsoft Teams, you need to search for the Tutor or PASS team. Your teams will be organized as a list or grid. The join or create button is located ...

In List View: